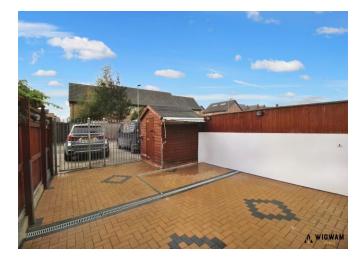

#### Rear.

Providing a sizeable rear yard with herringbone tile flooring. With wooden fence surrounding, and metal gate allowing access to the parking space and rear of the property.

A low maintenance front yard with lawned patch, paving steps to the front door, and brick wall boundary.