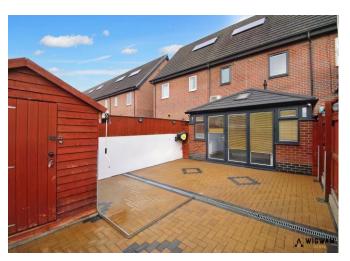

### Conservatory, 12' 4" x 8' 6" (3.76m x 2.59m)

An additional sizeable room with tiled floor throughout. Comprising radiator, multiple base units with worktops, and large double doors to the rear garden.

#### Rear.

Providing a sizeable rear yard with herringbone tile flooring. With wooden fence surrounding, and metal gate allowing access to the parking space and rear of the property.

A low maintenance front yard with lawned patch, paving steps to the front door, and brick wall boundary.