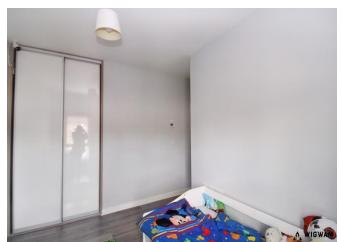

### Bedroom Three.

Additional bedroom with wood effect flooring, radiator, and large window to the front.