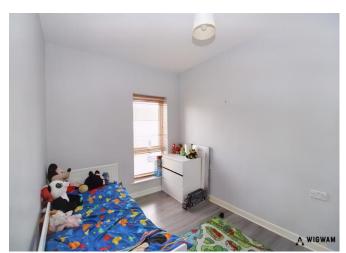

# Bedroom Two, 8' 4" x 11' 1" (2.54m x 3.38m)

Additional spacious double bedroom with wood effect flooring throughout. With radiator, wall outlets, and large windows overlooking the front.