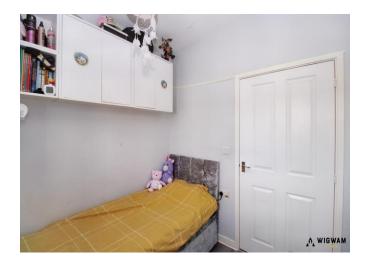

### Bedroom Three.

Additional bedroom with wood effect flooring, radiator, and large window to the front.