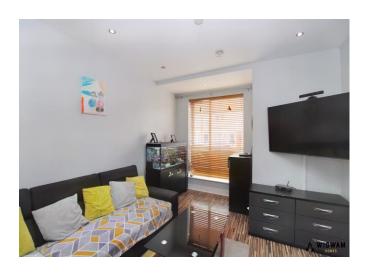

# Lounge, 10' 8" x 14' 9" (3.25m x 4.49m)

A fantastic size lounge area with wood effect flooring throughout. Benefiting from a television point and wall mount, radiator, and large windows to the front yard.