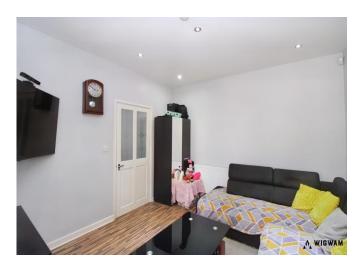

# Lounge, 10' 8" x 14' 9" (3.25m x 4.49m)

A fantastic size lounge area with wood effect flooring throughout. Benefiting from a television point and wall mount, radiator, and large windows to the front yard.