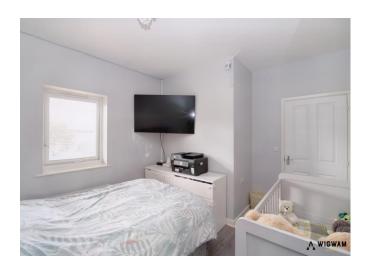

## Bedroom One, 8' 10" x 10' 5" (2.69m x 3.17m)

A bright and modern double bedroom with wood effect floor throughout. Boasting a television point and wall mount, integrated mirror wardrobe, radiator, and window overlooking the rear.

# Bedroom Two, 8' 4" x 11' 1" (2.54m x 3.38m)

Additional spacious double bedroom with wood effect flooring throughout. With radiator, wall outlets, and large windows overlooking the front.

### Bedroom Three.

Additional bedroom with wood effect flooring, radiator, and large window to the front.