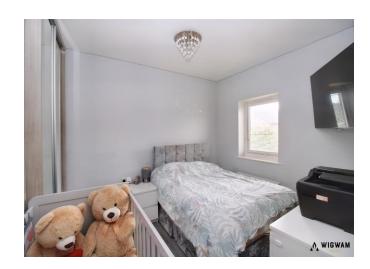

## Bedroom One, 8' 10" x 10' 5" (2.69m x 3.17m)

A bright and modern double bedroom with wood effect floor throughout. Boasting a television point and wall mount, integrated mirror wardrobe, radiator, and window overlooking the rear.

# Bedroom Two, 8' 4" x 11' 1" (2.54m x 3.38m)

Additional spacious double bedroom with wood effect flooring throughout. With radiator, wall outlets, and large windows overlooking the front.

### Bedroom Three.

Additional bedroom with wood effect flooring, radiator, and large window to the front.