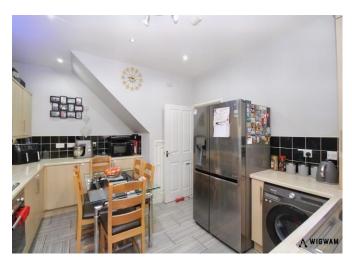

# Kitchen/Diner, 11' 2" x 14' 1" (3.40m x 4.29m)

A stylish modern kitchen with tiled floor throughout. With a range of wood effect base, wall and drawer units, integrated oven/hob/extractor, sink, plumbing for washing machine and dishwasher, and leading to the conservatory. With access to understairs storage and plenty of room for large fridge/freezer, dining table, and chairs.