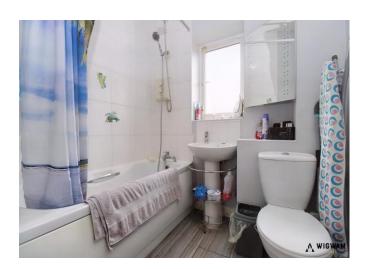

# Upstairs Bathroom, 6' 7" x 5' 4" (2.01m x 1.62m)

Partially tiled modern bathroom comprising bath, shower unit, toilet, washbasin, radiator, and obscured window to the