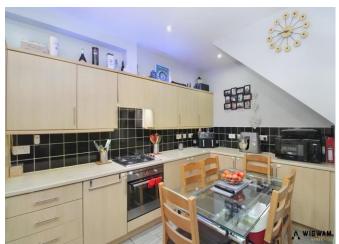

# Kitchen/Diner, 11' 2" x 14' 1" (3.40m x 4.29m)

A stylish modern kitchen with tiled floor throughout. With a range of wood effect base, wall and drawer units, integrated oven/hob/extractor, sink, plumbing for washing machine and dishwasher, and leading to the conservatory. With access to understairs storage and plenty of room for large fridge/freezer, dining table, and chairs.