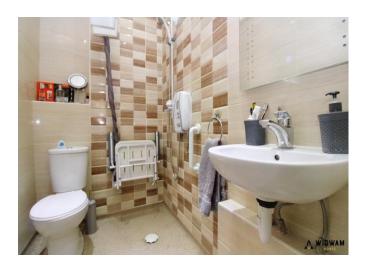

# Downstairs Shower Room, 4' 4" x 6' 0" (1.32m x 1.83m)

A convenient downstairs wet room comprising shower, toilet, washbasin, and radiator.