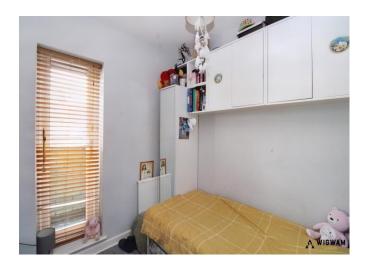

## Bedroom One, 8' 10" x 10' 5" (2.69m x 3.17m)

A bright and modern double bedroom with wood effect floor throughout. Boasting a television point and wall mount, integrated mirror wardrobe, radiator, and window overlooking the rear.

# Bedroom Two, 8' 4" x 11' 1" (2.54m x 3.38m)

Additional spacious double bedroom with wood effect flooring throughout. With radiator, wall outlets, and large windows overlooking the front.

### Bedroom Three.

Additional bedroom with wood effect flooring, radiator, and large window to the front.