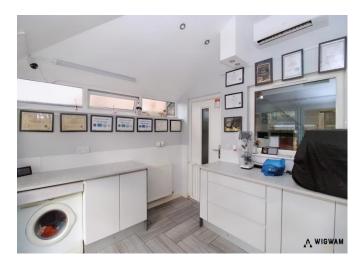

### Conservatory, 12' 4" x 8' 6" (3.76m x 2.59m)

An additional sizeable room with tiled floor throughout. Comprising radiator, multiple base units with worktops, and large double doors to the rear garden.