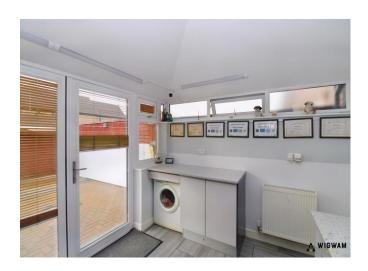

### Conservatory, 12' 4" x 8' 6" (3.76m x 2.59m)

An additional sizeable room with tiled floor throughout. Comprising radiator, multiple base units with worktops, and large double doors to the rear garden.